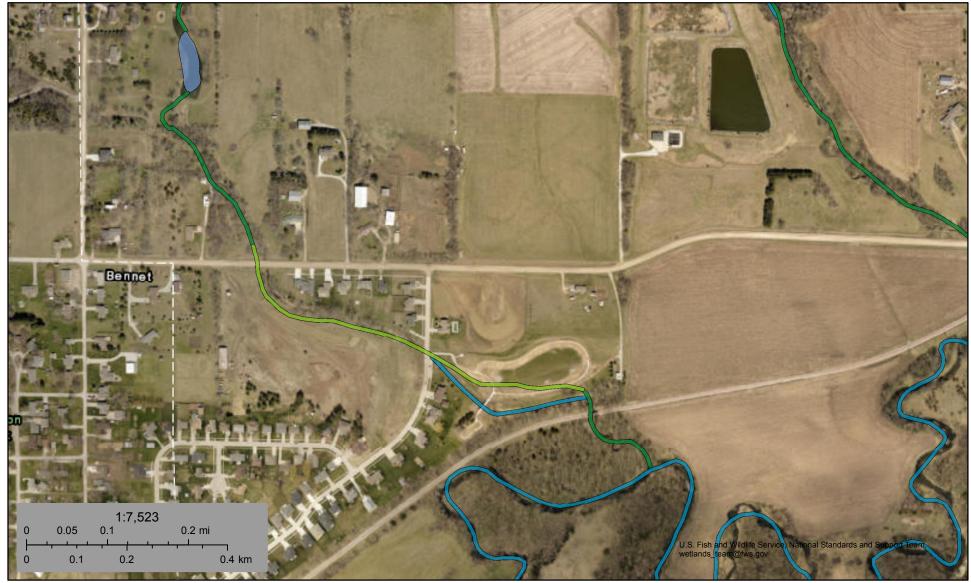

## Wetlands

Estuarine and Marine Wetland

Estuarine and Marine Deepwater

- Freshwater Pond

Freshwater Emergent Wetland

Freshwater Forested/Shrub Wetland

Lake Other Riverine This map is for general reference only. The US Fish and Wildlife Service is not responsible for the accuracy or currentness of the base data shown on this map. All wetlands related data should be used in accordance with the layer metadata found on the Wetlands Mapper web site.